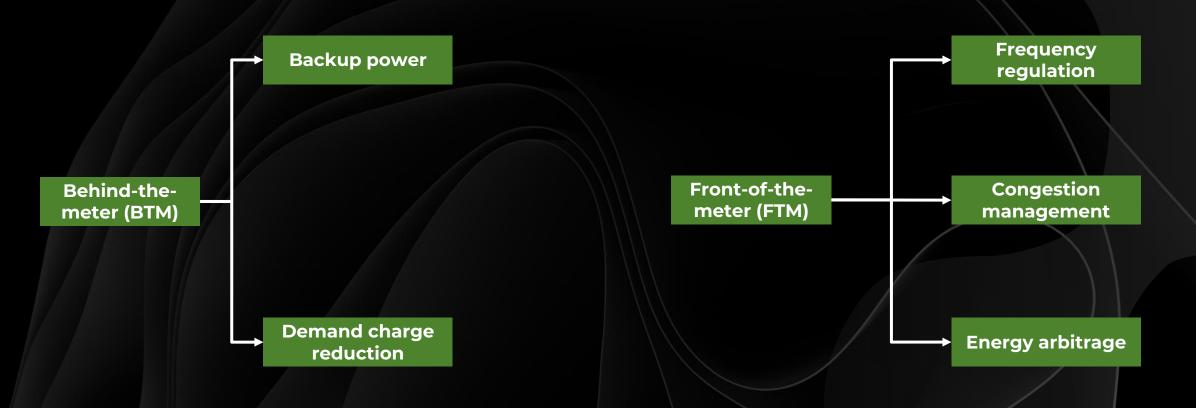

l Grid Electric Vehicle Charging Peak Comparison during One Day in Winter





### EV CHARGING AND PEAK DEMAND

#### National Grid Electric Vehicle Charging Peak Comparison during One Day in Winter





### EV CHARGING AND PEAK DEMAND

Smart charging is key, but V2G could provide additional capacity that could help meet peak demand

#### National Grid Electric Vehicle Charging Peak Comparison during One Day in Winter



### V2G GAINING MOMENTUM





## PARTNERSHIPS TYPICALLY CONSIST OF 4 KEY COMPONENTS









## QUESTIONS TO ASSESS IMPACT AND OPPORTUNITIES

Which type of vehicle owners?

2

Which factors define a good fit for V2G?

3

What are the main barriers hindering adoption?

## MULTIPLE TYPES OF EVS TRANSLATES INTO MULTIPLE OPPORTUNITIES



## V2G CAN UNLOCK FTM AND BTM SERVICES



#### SCORING V2G DRIVERS AND BARRIERS





## CHARGING AT HOME

Service

Frequency regulation

Backup power

Demand charge reduction

Congestion management

Energy arbitrage

V2G Fit











## CHARGING AT HOME

#### Service

Frequency regulation

Backup power

Demand charge reduction

Congestion management

Energy arbitrage

#### V2G Fit









wallbox 1









### ON-SITE FLEETS

Service

Frequency regulation

Backup power

Demand charge reduction

Congestion management

Energy arbitrage

V2G Fit













## ON-SITE FLEETS

#### Service

Frequency regulation

Backup power

Demand charge reduction

Congestion management

Energy arbitrage

#### V2G Fit























## MULTIPLE TYPES OF EVS TRANSLATES INTO MULTIPLE OPPORTUNITIES



### SCHOOL BUSES

Service

Frequency