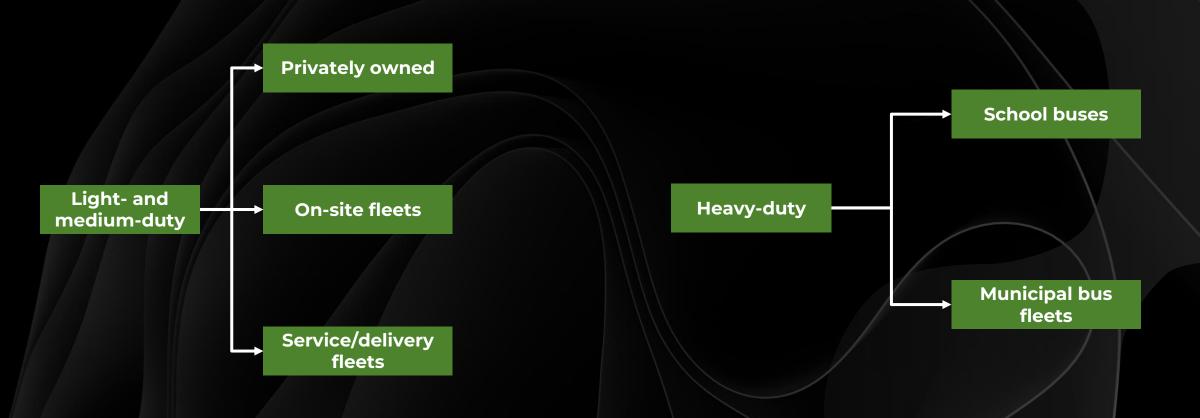

EV CHARGING AND PEAK DEMAND

#### National Grid Electric Vehicle Charging Peak Comparison during One Day in Winter





### EV CHARGING AND PEAK DEMAND

#### National Grid Electric Vehicle Charging Peak Comparison during One Day in Winter





### EV CHARGING AND PEAK DEMAND

Smart charging is key, but V2G could provide additional capacity that could help meet peak demand

#### National Grid Electric Vehicle Charging Peak Comparison during One Day in Winter



### V2G GAINING MOMENTUM





## PARTNERSHIPS TYPICALLY CONSIST OF 4 KEY COMPONENTS









## QUESTIONS TO ASSESS IMPACT AND OPPORTUNITIES

Which type of vehicle owners?

2

Which factors define a good fit for V2G?

3

What are the main barriers hindering adoption?

## MULTIPLE TYPES OF EVS TRANSLATES INTO MULTIPLE OPPORTUNITIES



## V2G CAN UNLOCK FTM AND BTM SERVICES



#### SCORING V2G DRIVERS AND BARRIERS





## CHARGING AT HOME

Service

Frequency regulation

Backup power

Demand charge reduction

Congestion management

Energy arbitrage

V2G Fit











## CHARGING AT HOME

#### Service

Frequency regulation

Backup power

Demand charge reduction

Congestion management

Energy arbitrage

#### V2G Fit









wallbox 1









### ON-SITE FLEETS

Service

Frequency regulation

Backup power

Demand charge reduction

Congestion management

Energy arbitrage

V2G Fit













## ON-SITE FLEETS

#### Service

Frequency regulation

Backup power

Demand charge reduction

Congestion management

Energy arbitrage

#### V2G Fit























## MULTIPLE TYPES OF EVS TRANSLATES INTO MULTIPLE OPPORTUNITI