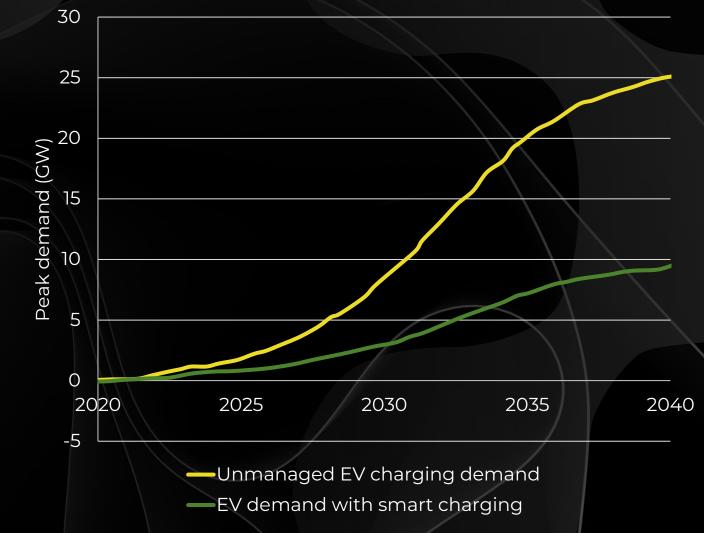

### EV CHARGING AND PEAK DEMAND

Smart charging is key, but V2G could provide additional capacity that could help meet peak demand

#### National Grid Electric Vehicle Charging Peak Comparison during One Day in Winter