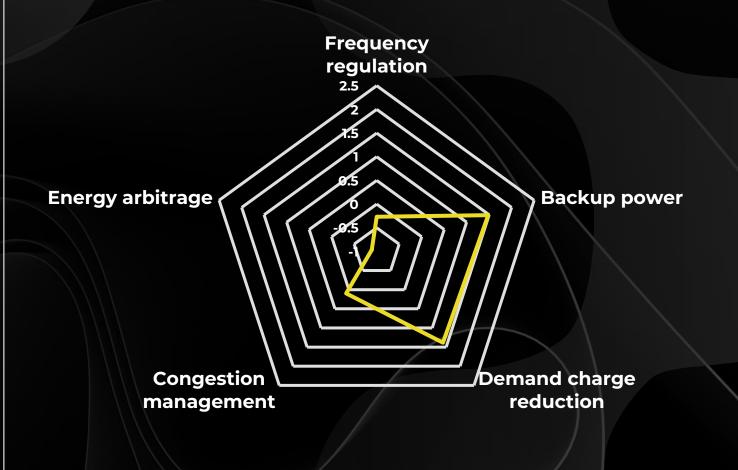

### ON-SITE FLEETS

Service

Frequency regulation

Backup power

Demand charge reduction

Congestion management

Energy arbitrage

V2G Fit

## ON-SITE FLEETS

#### Service

Frequency regulation

Backup power

Demand charge reduction

Congestion management

Energy arbitrage

#### V2G Fit