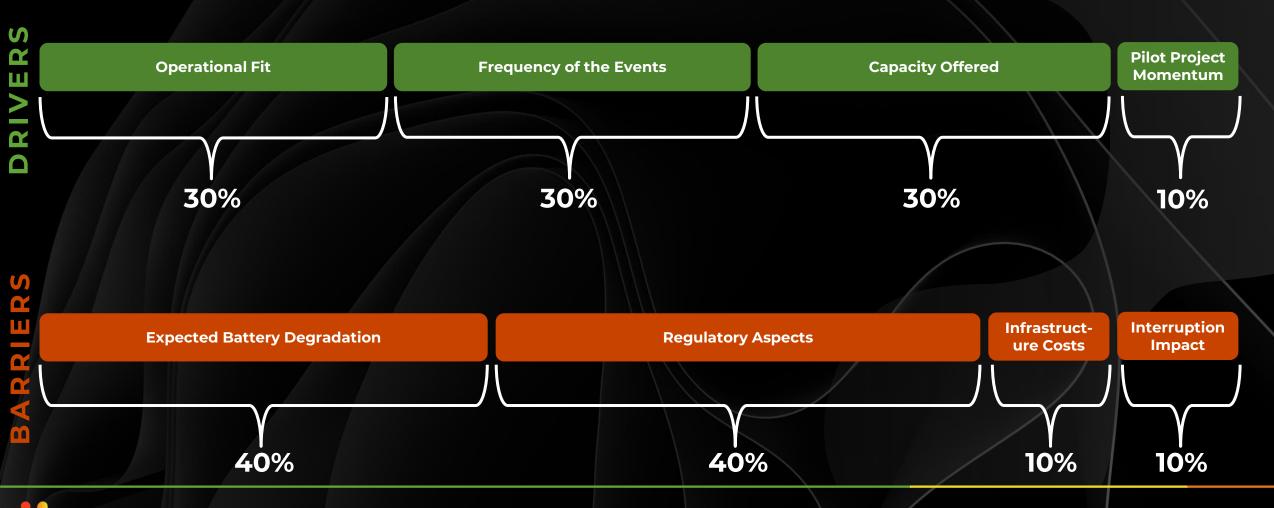

parison during One Day in Winter





### EV CHARGING AND PEAK DEMAND

#### National Grid Electric Vehicle Charging Peak Comparison during One Day in Winter





### EV CHARGING AND PEAK DEMAND

Smart charging is key, but V2G could provide additional capacity that could help meet peak demand

#### National Grid Electric Vehicle Charging Peak Comparison during One Day in Winter



### V2G GAINING MOMENTUM





## PARTNERSHIPS TYPICALLY CONSIST OF 4 KEY COMPONENTS









## QUESTIONS TO ASSESS IMPACT AND OPPORTUNITIES

Which type of vehicle owners?

2

Which factors define a good fit for V2G?

3

What are the main barriers hindering adoption?

## MULTIPLE TYPES OF EVS TRANSLATES INTO MULTIPLE OPPORTUNITIES



## V2G CAN UNLOCK FTM AND BTM SERVICES



#### SCORING V2G DRIVERS AND BARRIERS





## CHARGING AT HOME

Service

Frequency regulation

Backup power

Demand charge reduction

Congestion management

Energy arbitrage

V2G Fit











## CHARGING AT HOME

#### Service

Frequency regulation

Backup power

Demand charge reduction

Congestion management

Energy arbitrage

#### V2G Fit









wallbox 1









### ON-SITE FLEETS

Service

Frequency regulation

Backup power

Demand charge reduction

Congestion management

Energy arbitrage

V2G Fit













## ON-SITE FLEETS

#### Service

Frequency regulation

Backup power

Demand charge reduction

Congestion management

Energy arbitrage

#### V2G Fit























## MULTIPLE TYPES OF EVS TRANSLATES INTO MULTIPLE OPPORTUNITIES



### SCHOOL BUSES

Service

Frequency regulation

Backup power

Demand charge