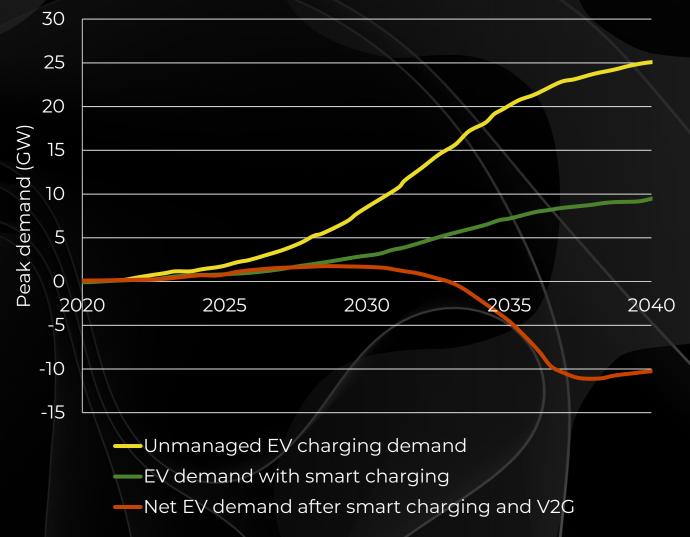

### EV CHARGING AND PEAK DEMAND

Smart charging is key, but V2G could provide additional capacity that could help meet peak demand

#### National Grid Electric Vehicle Charging Peak Comparison during One Day in Winter