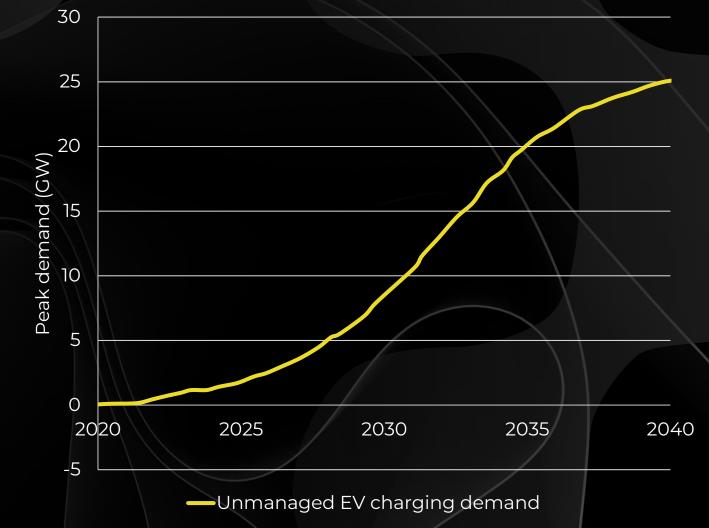

### EV CHARGING AND PEAK DEMAND

#### National Grid Electric Vehicle Charging Peak Comparison during One Day in Winter