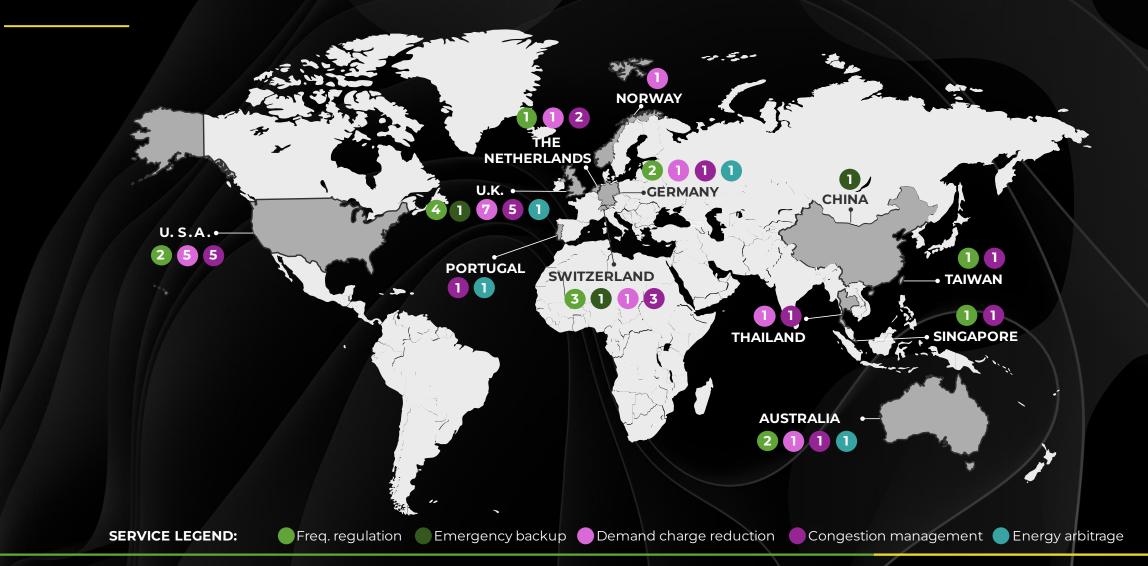

# FINDING THE RIGHT FIT FOR VEHICLE-TO-GRID



Juan Camilo Cortés Senior Research Associate

#### AGENDA

The role of V2G in the future power grid

Key applications and services for V2G

Challenges limiting mass adoption

### EV CHARGING AND PEAK DEMAND

#### National Grid Electric Vehicle Charging Peak Comparison during One Day in Winter





### EV CHARGING AND PEAK DEMAND

#### National Grid Electric Vehicle Charging Peak Comparison during One Day in Winter





### EV CHARGING AND PEAK DEMAND

Smart charging is key, but V2G could provide additional capacity that could help meet peak demand

#### National Grid Electric Vehicle Charging Peak Comparison during One Day in Winter



### V2G GAINING MOMENTUM





## PARTNERSHIPS TYPICALLY CONSIST OF 4 KEY COMPONENTS









## QUESTIONS TO ASSESS IMPACT AND OPPORTUNITIES

Which type of vehicle owners?

2

Which factors define a good fit for V2G?

3

What are the main barriers hindering adoption?

## MULTIPLE TYPES OF EVS TRANSLATES INTO MULTIPLE OPPORTUNITIES



## V2G CAN UNLOCK FTM AND BTM SERVICES



#### SCORING V2G DRIVERS AND BARRIERS





## CHARGING AT HOME

Service

Frequency regulation

Backup power

Demand charge reduction

Congestion management

Energy arbitrage

V2G Fit











## CHARGING AT HOME

#### Service

Frequency regulation

Backup power

Demand charge reduction

Congestion management

Energy arbitrage

#### V2G Fit









wallbox 1









### ON-SITE FLEETS

Service

Frequency regulation

Backup power

Demand char